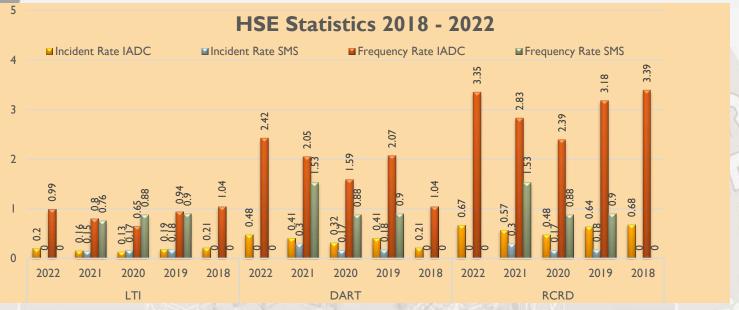

## **Total Recordable Incident Rate**

# HSE PERFORMANCE (2018–2022) SMS HSE STATISTICS

| Ì | Year  | Man hours | Fatality | LTI | RWC | мтс | FA | Property<br>Damage | Near<br>Miss |
|---|-------|-----------|----------|-----|-----|-----|----|--------------------|--------------|
| 1 | 2022  | 1537140   | 0        | 0   | 0   | 0   | 0  | 2                  | 0            |
|   | 202 I | 1304408   | I        | 0   | I   | 0   | I  | 0                  | 2            |
| k | 2020  | 1134292   | 0        | I   | 0   | 0   | 0  | 0                  | 0            |
|   | 2019  | 1100616   | 0        | I   | 0   | 0   | 0  | 0                  | 0            |
|   | 2018  | 205888    | 0        | 0   | 0   | 0   | 0  | 0                  | 0            |

- Lost Time Incidence Rate = (LTIs + FTLs) x 200,000 / Man-hours
- Lost Time Frequency Rate = (LTIs + FTLs) x 1,000,000 / Man-hours
- DART Incidence Rate = (LTIs + FTLs + RWCs) x 200,000 / Man-hours
- DART Frequency Rate = (LTIs + FTLs + RWCs) x 1,000,000 / Man-hours
- Recordable Incidence Rate = Recordable x 200,000 / Man-hours
- Recordable Frequency Rate = Recordable x 1,000,000 / Man-hours

| YEAR IAD  | IDENCE RATE | FREQUEN | CY RATE  |          |
|-----------|-------------|---------|----------|----------|
| I EAR IAD |             |         | Catagory |          |
| IAD       | C SMS       | IADC    | SMS      | Category |
| 2022 0.20 | 0           | 0.99    | 0        |          |
| 2021 0.10 | 0.15        | 0.80    | 0.76     |          |
| 2020 0.13 | 0.17        | 0.65    | 0.88     | LTI      |
| 2019 0.19 | 0.18        | 0.94    | 0.90     |          |
| 2018 0.2  | 0           | 1.04    | 0        |          |
|           |             |         |          |          |
| 2022 0.48 | 3 0         | 2.42    | 0        |          |
| 2021 0.4  | 0.30        | 2.05    | 1.53     |          |
| 2020 0.32 | 0.17        | 1.59    | 0.88     | DART     |
| 2019 0.4  | 0.18        | 2.07    | 0.90     |          |
| 2018 0.2  | 0           | 1.04    | 0        |          |
|           |             |         |          |          |
| 2022 0.67 | 7 0         | 3.35    | 0        |          |
| 2021 0.57 | 0.30        | 2.83    | 1.53     |          |
| 2020 0.48 | 0.17        | 2.39    | 0.88     | RCRD     |
| 2019 0.64 | 0.18        | 3.18    | 0.90     |          |
| 2018 0.68 | 0           | 3.39    | 0        |          |