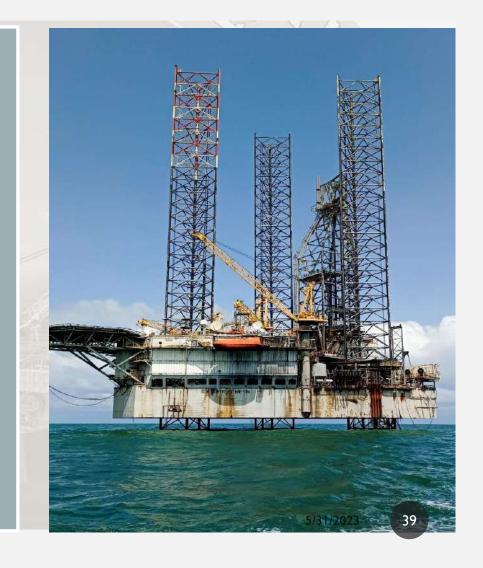

Flag : Liberia
Class : ABS

Complete Rig Management & Maintenance, including:

Drilling & Work Over Operations Personnel,

Material, Drilling Tools & Spare parts Catering. Etc.





### Operational Rig Performance Report

Rig Achievement



#### **SMS ESSA**



Total 3 success move without MWS onboard Rig Moves







Rig Available in Nigeria

# **MODU Oritsetimeyin – Lagos** (Nigeria)

#### **Reactivation and Commissioning**

Overhauling and function testing of all Drilling Equipment.

Servicing, repairs and certification of Life Saving Appliances & Fire Fighting Appliances.

Jacking System overhauling.

Overhauling & Servicing of Engines and other machinery.

Installation, Trouble Shooting & Commissioning of E&I equipment.

Hydro blasting, Steel Renewal and painting of the Hull & Legs.





Rig Available in Nigeria

Rig SMS-JOY is warm stacked status and fully certified to start contract soon in one of the Oil Company prospect in Nigeria.





SMS JOY -- Technical Overview



The above information is intended for general reference only. All equipment and specifications are subject to change at any time.



# Nigeria Work experience & HSE/OPS Records









# **Rig Orits QHSE Records**



# Total Recordable Incident Rate

| Year | Man<br>hour<br>s | Fatality | LTI | RWC | МТС | FA | Property<br>Damage | NH |
|------|------------------|----------|-----|-----|-----|----|--------------------|----|
| 2020 | 161328           | 0        | 0   | 0   | 1   | 0  | 0                  | 0  |
| 2019 | 345348           | 0        | 0   | 0   | 4   | 0  | 0                  | 1  |
| 2