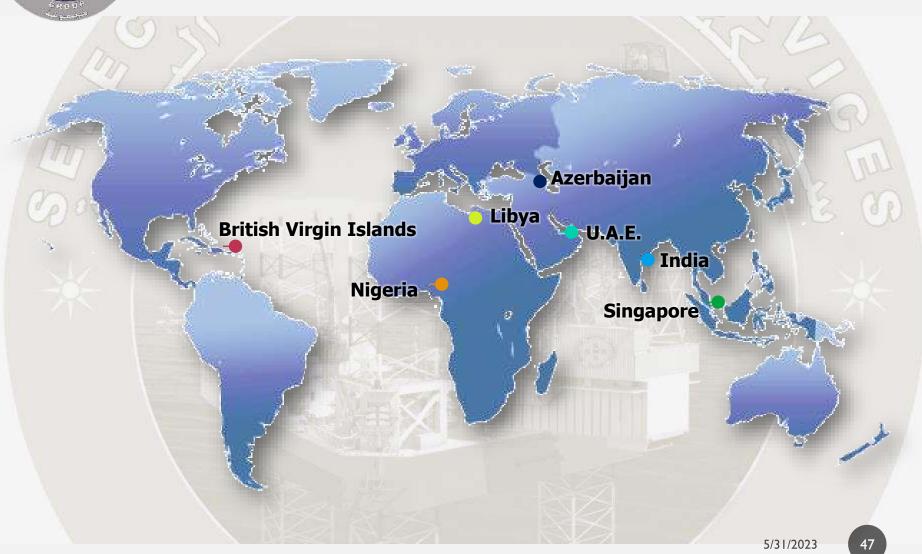

## **Company Profile**

- Established in 1995 in the Middle East & Gulf region, registered in British Virgin Island has now grown to be a regional company, with offices in U.A.E., India, Singapore, Nigeria, China and Libya, meeting the growing demand and challenges of oil & gas and shipping industry.
- Over the past 27 years, Selective Marine Services Group has established itself as the leading & fast growing international player in the drilling industry, rig chartering, rig management & refurbishment, ship repair & maintenance, conversion projects, and offshore engineering.
- We are confident with this vast experience and expertise, we can provide our customers safe, efficient, reliable, flexible, and economical services in all sectors of the drilling and shipping industry.