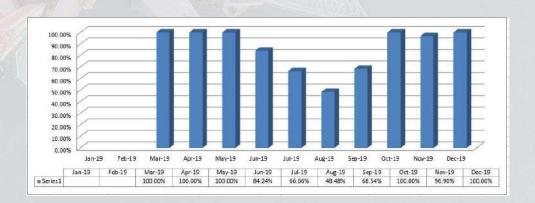

# HSE PERFORMANCE (2018–2022) SMS HSE STATISTICS

| Ì | Year  | Man hours | Fatality | LTI | RWC | мтс | FA | Property<br>Damage | Near<br>Miss |
|---|-------|-----------|----------|-----|-----|-----|----|--------------------|--------------|
| 1 | 2022  | 1537140   | 0        | 0   | 0   | 0   | 0  | 2                  | 0            |
|   | 202 I | 1304408   | I        | 0   | I   | 0   | I  | 0                  | 2            |
| k | 2020  | 1134292   | 0        | I   | 0   | 0   | 0  | 0                  | 0            |
|   | 2019  | 1100616   | 0        | I   | 0   | 0   | 0  | 0                  | 0            |
|   | 2018  | 205888    | 0        | 0   | 0   | 0   | 0  | 0                  | 0            |