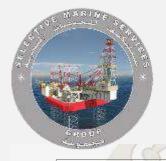

## **Total Recordable Incident Rate**

# HSE PERFORMANCE (2018–2022) SMS HSE STATISTICS

| Ì | Year  | Man hours | Fatality | LTI | RWC | мтс | FA | Property<br>Damage | Near<br>Miss |
|---|-------|-----------|----------|-----|-----|-----|----|--------------------|--------------|
| 1 | 2022  | 1537140   | 0        | 0   | 0   | 0   | 0  | 2                  | 0            |
|   | 202 I | 1304408   | I        | 0   | I   | 0   | I  | 0                  | 2            |
| k | 2020  | 1134292   | 0        | I   | 0   | 0   | 0  | 0                  | 0            |
|   | 2019  | 1100616   | 0        | I   | 0   | 0   | 0  | 0                  | 0            |
|   | 2018  | 205888    | 0        | 0   | 0   | 0   | 0  | 0                  | 0            |

- Lost Time Incidence Rate = (LTIs + FTLs) x 200,000 / Man-hours
- Lost Time Frequency Rate = (LTIs + FTLs) x 1,000,000 / Man-hours
- DART Incidence Rate = (LTIs + FTLs + RWCs) x 200,000 / Man-hours
- DART Frequency Rate = (LTIs + FTLs + RWCs) x 1,000,000 / Man-hours
- Recordable Incidence Rate = Recordable x 200,000 / Man-hours
- Recordable Frequency Rate = Recordable x 1,000,000 / Man-hours

| YEAR IAD  | IDENCE RATE | FREQUEN | CY RATE  |          |
|-----------|-------------|---------|----------|----------|
| I EAR IAD |             |         | Catagory |          |
| IAD       | C SMS       | IADC    | SMS      | Category |
| 2022 0.20 | 0           | 0.99    | 0        |          |
| 2021 0.10 | 0.15        | 0.80    | 0.76     |          |
| 2020 0.13 | 0.17        | 0.65    | 0.88     | LTI      |
| 2019 0.19 | 0.18        | 0.94    | 0.90     |          |
| 2018 0.2  | 0           | 1.04    | 0        |          |
|           |             |         |          |          |
| 2022 0.48 | 3 0         | 2.42    | 0        |          |
| 2021 0.4  | 0.30        | 2.05    | 1.53     |          |
| 2020 0.32 | 0.17        | 1.59    | 0.88     | DART     |
| 2019 0.4  | 0.18        | 2.07    | 0.90     |          |
| 2018 0.2  | 0           | 1.04    | 0        |          |
|           |             |         |          |          |
| 2022 0.67 | 7 0         | 3.35    | 0        |          |
| 2021 0.57 | 0.30        | 2.83    | 1.53     |          |
| 2020 0.48 | 0.17        | 2.39    | 0.88     | RCRD     |
| 2019 0.64 | 0.18        | 3.18    | 0.90     |          |
| 2018 0.68 | 0           | 3.39    | 0        |          |

### **Total Recordable Incident Rate**