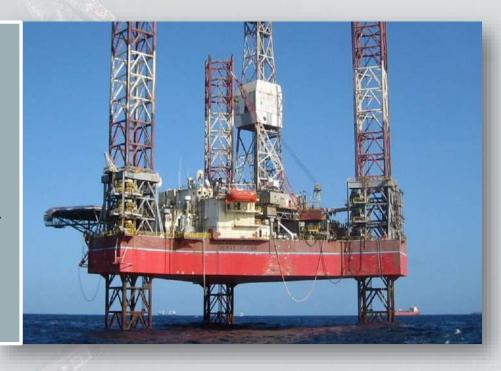

## **Company Profile**

- Established in 1995 in the Middle East & Gulf region, registered in British Virgin Island has now grown to be a regional company, with offices in U.A.E., India, Singapore, Nigeria, China and Libya, meeting the growing demand and challenges of oil & gas and shipping industry.
- Over the past 27 years, Selective Marine Services Group has established itself as the leading & fast growing international player in the drilling industry, rig chartering, rig management & refurbishment, ship repair & maintenance, conversion projects, and offshore engineering.
- We are confident with this vast experience and expertise, we can provide our customers safe, efficient, reliable, flexible, and economical services in all sectors of the drilling and shipping industry.