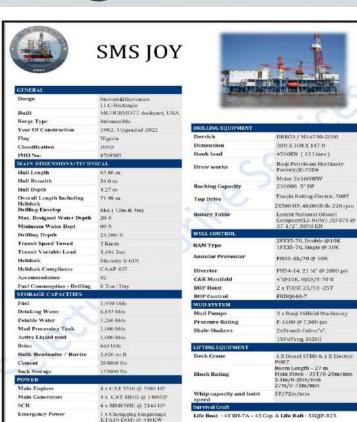

tional Rig Performance Report

Rig Achievement



#### **SMS ESSA**



Total 3 success move without MWS onboard Rig Moves







Rig Available in Nigeria

# **MODU Oritsetimeyin – Lagos** (Nigeria)

#### **Reactivation and Commissioning**

Overhauling and function testing of all Drilling Equipment.

Servicing, repairs and certification of Life Saving Appliances & Fire Fighting Appliances.

Jacking System overhauling.

Overhauling & Servicing of Engines and other machinery.

Installation, Trouble Shooting & Commissioning of E&I equipment.

Hydro blasting, Steel Renewal and painting of the Hull & Legs.





Rig Available in Nigeria

Rig SMS-JOY is warm stacked status and fully certified to start contract soon in one of the Oil Company prospect in Nigeria.





SMS JOY -- Technical Overview



The above information is intended for general reference only. All equipment and specifications are subject to change at any time.



# Nigeria Work experience & HSE/OPS Records









# **Rig Orits QHSE Records**



# Total Recordable Incident Rate

| Year | Man<br>hour<br>s | Fatality | LTI | RWC | МТС | FA | Property<br>Damage | NH |
|------|------------------|----------|-----|-----|-----|----|--------------------|----|
| 2020 | 161328           | 0        | 0   | 0   | 1   | 0  | 0                  | 0  |
| 2019 | 345348           | 0        | 0   | 0   | 4   | 0  | 0                  | 1  |
| 2018 | 60504            | 0        | 0   | 0   | 0   | 0  | 0                  | 0  |



| YEAR | INCIDENT RA | TE   | FREQUENCY RAT | E    | Category  |  |  |  |
|------|-------------|------|