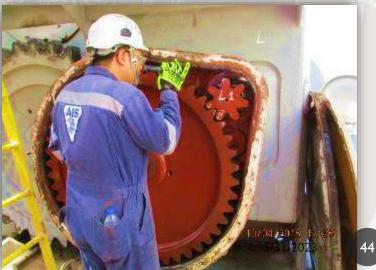

# Project & Engineering Division (Rig Inspection)

- Selective Marine Services has a comprehensive rig inspection module to suit requirements of owners to upgrade/new construction/revival works on the rigs
- Selective Marines Services' inspectors are highly qualified drilling & maintenance personnel with on hand experience in running & managing of rigs & inspections
- Rig inspection helps to reduce downtime, increases reliability & safety of equipment