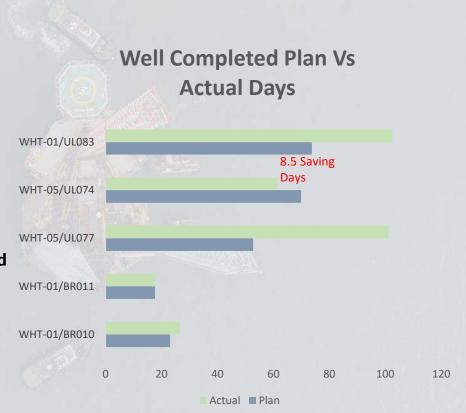

cluding:

Drilling & Work Over Operations Personnel, Material, Drilling Tools & Spare parts Catering. Etc.



Client: Abu Dhabi National Oil Company (ADNOC)
Rank as 6<sup>th</sup> Biggest Oil Company Worldwide





### SMS Group Drilling Fleet

Rig Overview

#### MODU SMS ESSA- ADNOC Abu Dhabi

#### **Drilling & Workover Operations**

Design : Letourneau LTI-116E Jack-up Rig

Built : 2019 by COSCO

Drilling Depth: 30,000 ft

BOP : 15,000 Psi Working capacity

Water Depth : 350ft
Flag : Liberia
Class : ABS

Complete Rig Management & Maintenance, including:

Drilling & Work Over Operations Personnel,

Material, Drilling Tools & Spare parts Catering. Etc.





### Operational Rig Performance Report

Rig Achievement



#### **SMS ESSA**



Total 3 success move without MWS onboard Rig Moves







Rig Available in Nigeria

# **MODU Oritsetimeyin – Lagos** (Nigeria)

#### **Reactivation and Commissioning**

Overhauling and function testing of all Drilling Equipment.

Servicing, repairs and certification of Life Saving Appliances & Fire Fighting Appliances.

Jacking System overhauling.

Overhauling & Servicing of Engines and other machinery.

Installation, Trouble Shooting & Commissioning of E&I equipment.

Hydro blasting, Steel Renewal and painting of the Hull & Legs.





Rig Available in Nigeria

Rig SMS-JOY is warm stacked status and fully certified to start contract soon in one of the Oil Company prospect in Nigeria.





SMS JOY -- Technical Overview



The above information is intended for general reference only. All equipment and specifications are subject to change at any